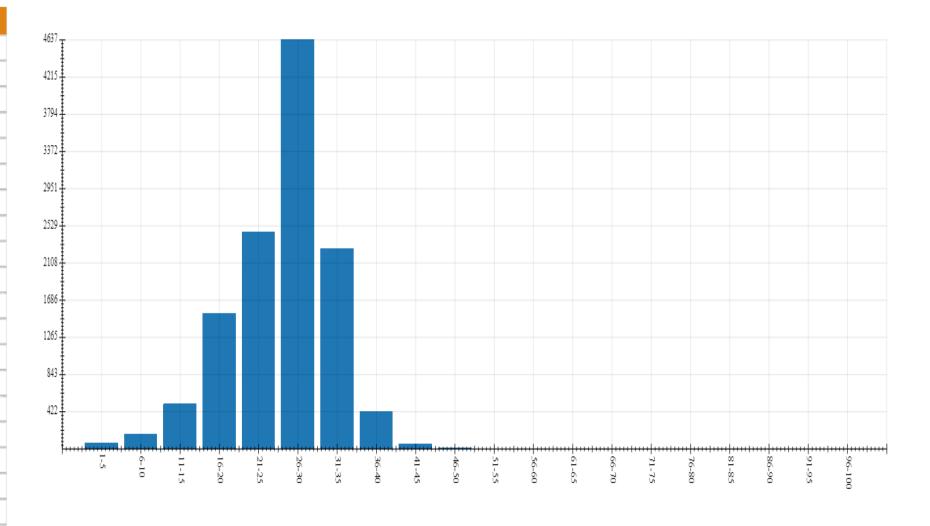

COUNT

Address: 1000 Kings Boulevard

Report Period: 2021-02-01 to 2021-02-28

Count By Speed Range

| Could by Speed Ralige |       |  |
|-----------------------|-------|--|
| Speed (mph)           | Count |  |
| 1-5                   | 64    |  |
| 6-10                  | 161   |  |
| 11-15                 | 508   |  |
| 16-20                 | 1531  |  |
| 21-25                 | 2460  |  |
| 26-30                 | 4637  |  |
| 31-35                 | 2264  |  |
| 36-40                 | 418   |  |
| 41-45                 | 56    |  |
| 46-50                 | 6     |  |
| 51-55                 | 1     |  |
| 56-60                 | 0     |  |
| 61-65                 | 0     |  |
| 66-70                 | 0     |  |
| 71-75                 | 0     |  |
| 76-80                 | 0     |  |
| 81-85                 | 0     |  |
| 86-90                 | 0     |  |
| 91-95                 | 0     |  |
| 96-100                | 0     |  |
| total                 | 12106 |  |
|                       |       |  |