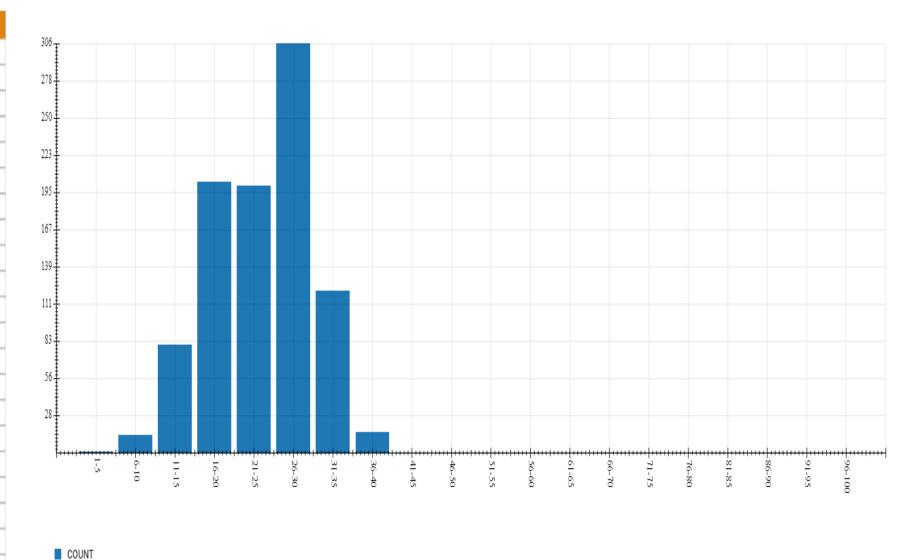

Address: Newpoint Loop

Report Period: 2021-02-01 to 2021-02-28

| Coun | t By S | peed l | Range |
|------|--------|--------|-------|
|      |        |        |       |

| oddin by opeca hange |       |  |
|----------------------|-------|--|
| Speed (mph)          | Count |  |
| 1-5                  | 1     |  |
| 6-10                 | 13    |  |
| 11-15                | 81    |  |
| 16-20                | 203   |  |
| 21-25                | 200   |  |
| 26-30                | 306   |  |
| 31-35                | 121   |  |
| 36-40                | 15    |  |
| 41-45                | 0     |  |
| 46-50                | 0     |  |
| 51-55                | 0     |  |
| 56-60                | 0     |  |
| 61-65                | 0     |  |
| 66-70                | 0     |  |
| 71-75                | 0     |  |
| 76-80                | 0     |  |
| 81-85                | 0     |  |
| 86-90                | 0     |  |
| 91-95                | 0     |  |
| 96-100               | 0     |  |
| total                | 940   |  |