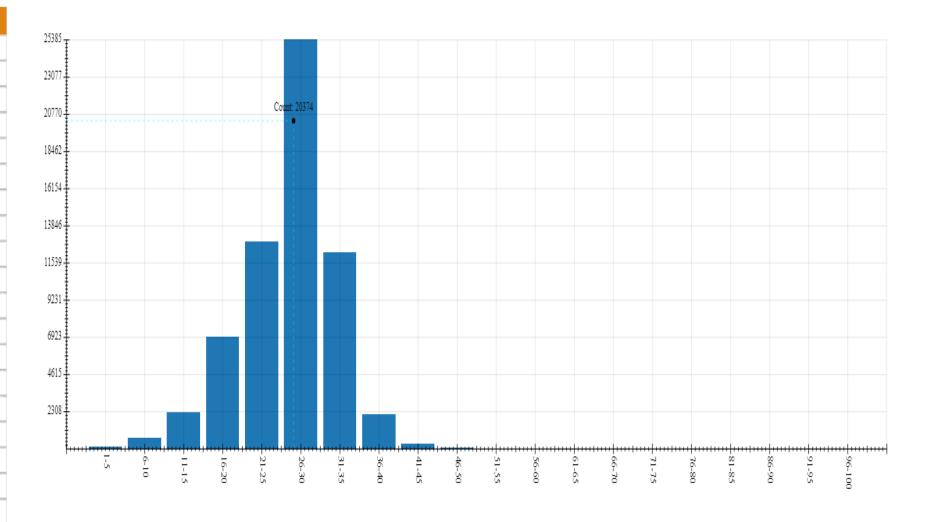

## **Count by Speed Range Report**

**Location:** Alpha - Kings Blvd EB at Princeton

Address: 1000 Kings Boulevard

Report Period: 2021-02-01 to 2021-02-28

Count By Speed Range

| Count by Speed Range |       |  |
|----------------------|-------|--|
| Speed (mph)          | Count |  |
| 1-5                  | 90    |  |
| 6-10                 | 660   |  |
| 11-15                | 2272  |  |
| 16-20                | 6926  |  |
| 21-25                | 12865 |  |
| 26-30                | 25385 |  |
| 31-35                | 12173 |  |
| 36-40                | 2127  |  |
| 41-45                | 302   |  |
| 46-50                | 40    |  |
| 51-55                | 5     |  |
| 56-60                | 1     |  |
| 61-65                | 0     |  |
| 66-70                | 0     |  |
| 71-75                | 0     |  |
| 76-80                | 0     |  |
| 81-85                | 0     |  |
| 86-90                | 0     |  |
| 91-95                | 0     |  |
| 96-100               | 0     |  |
| total                | 62846 |  |
|                      |       |  |