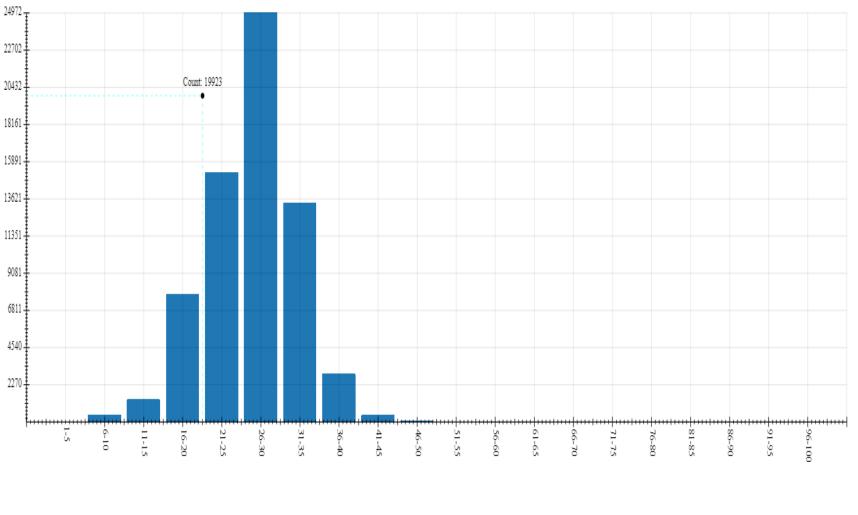

#### Speed (mph) Count 21 1-5 6-10 419 11-15 1344 7784 16-20 21-25 15226 26-30 24972 31-35 13371 36-40 2909 401 41-45 66 46-50 51-55 10 56-60 0 0 61-65 66-70 0 71-75 0 76-80 0 81-85 0 86-90 0 91-95 0 96-100 0 total 66523