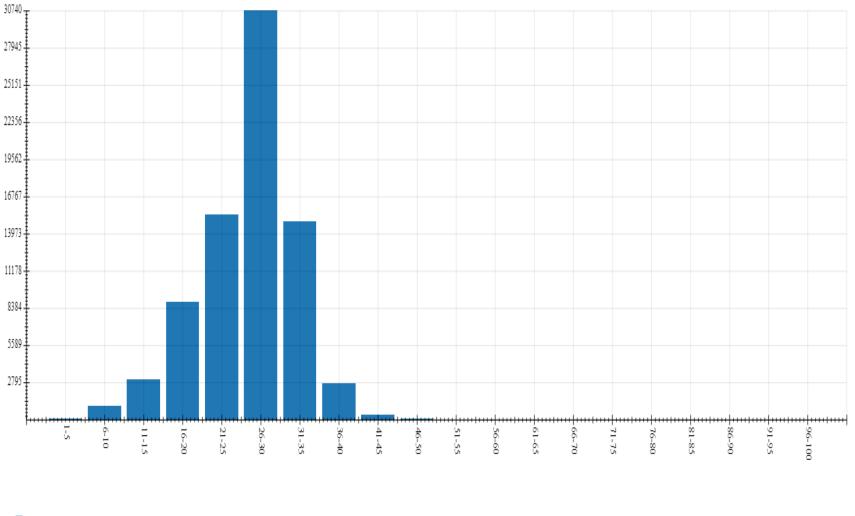

#### Count By Speed Range Speed (mph) Count 70 1-5 6-10 1046 11-15 3009 8825 16-20 21-25 15398 26-30 30740 31-35 14874 36-40 2759 387 41-45 36 46-50 51-55 7 0 56-60 61-65 1 66-70 0 71-75 0 76-80 0 81-85 0 86-90 0 91-95 0 96-100 0 total 77152