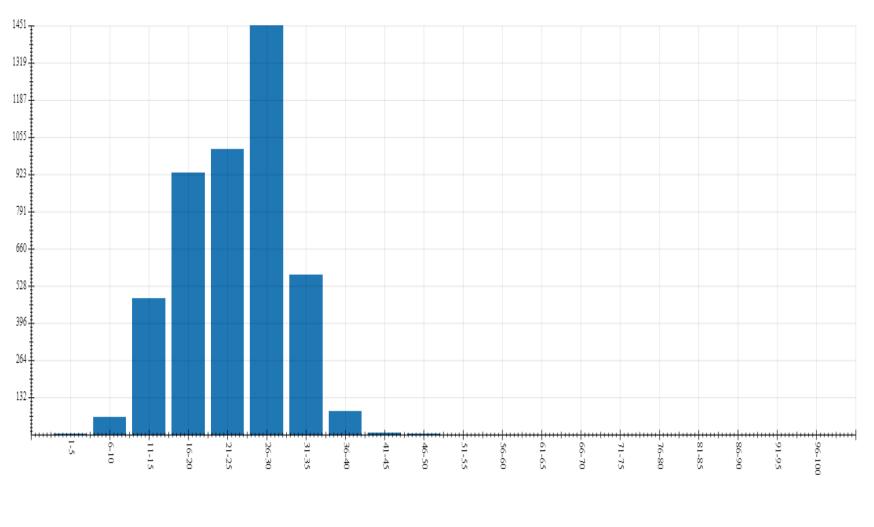

### Report Period: 2021-03-01 to 2021-03-31

Count By Speed Range Speed (mph) Count 1-5 2 6-10 62 11-15 483 16-20 929 1012 21-25 26-30 1451 31-35 569 83 36-40 41-45 6 4 46-50 51-55 0 0 56-60 0 61-65 66-70 0 71-75 0 76-80 0 81-85 0 86-90 0 91-95 0 96-100 0 4601 total