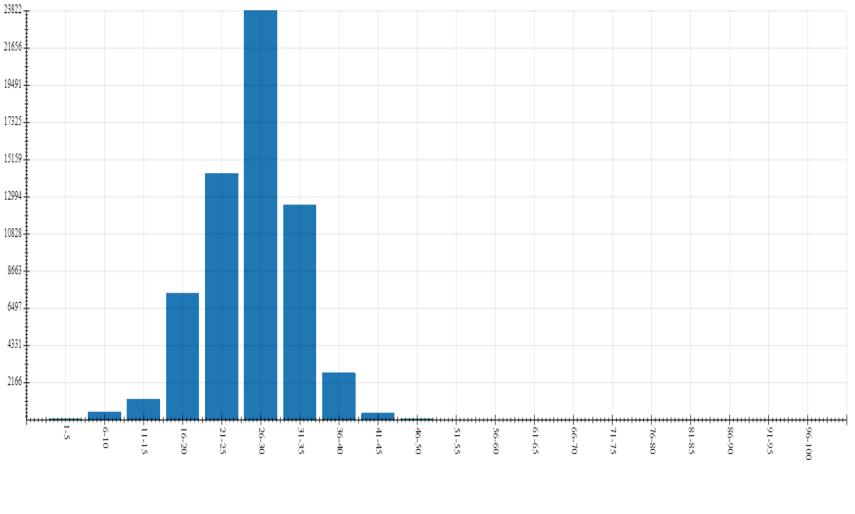

# **Count by Speed Range Report**

Report Period: 2021-04-01 to 2021-04-30

#### Count By Speed Range Speed (mph) Count 1-5 32 6-10 434 11-15 1198 7376 16-20 14345 21-25 26-30 23822 31-35 12495 2716 36-40 379 41-45 46 46-50 51-55 7 56-60 3 61-65 1 66-70 0 71-75 0 76-80 0 81-85 0 86-90 0 91-95 0 96-100 0 total 62854

COUNT

Generated on June 19, 2021 at 3:48 PM