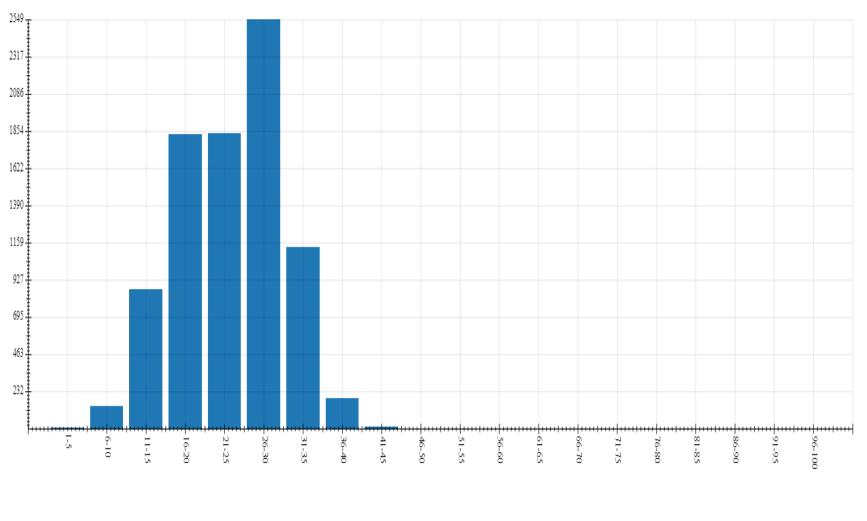

# **Count by Speed Range Report**

Report Period: 2021-04-01 to 2021-04-30

Count By Speed Range Speed (mph) Count 1-5 5 6-10 139 11-15 869 16-20 1836 1843 21-25 26-30 2549 31-35 1131 191 36-40 13 41-45 46-50 2 51-55 0 0 56-60 0 61-65 66-70 0 71-75 0 76-80 0 81-85 0 86-90 0 91-95 0 96-100 0 total 8578

COUNT

Generated on June 19, 2021 at 3:49 PM

Address: Newpoint Loop