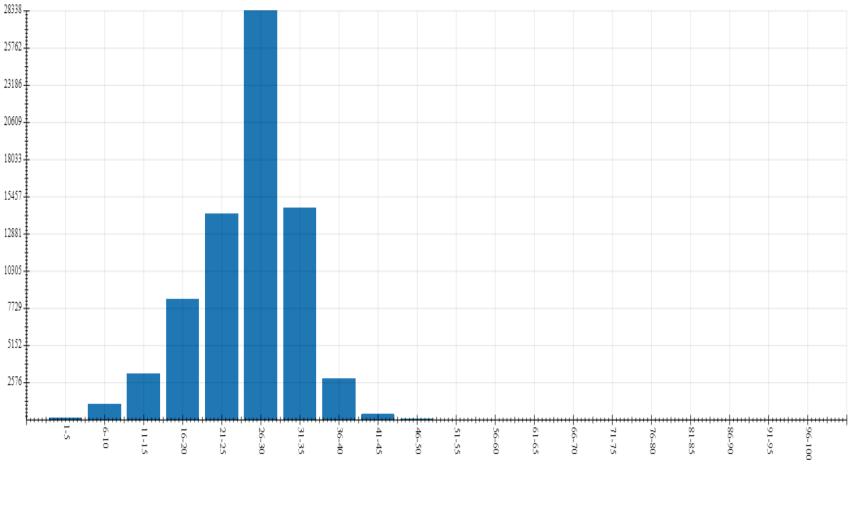

# **Count by Speed Range Report**

Report Period: 2021-04-01 to 2021-04-30

Count By Speed Range

#### Speed (mph) Count 1-5 142 6-10 1106 11-15 3185 8330 16-20 21-25 14257 26-30 28338 31-35 14675 2869 36-40 375 41-45 52 46-50 51-55 8 56-60 2 0 61-65 66-70 2 71-75 0 76-80 0 81-85 0 86-90 0 91-95 0 96-100 0 total 73341

COUNT

Generated on June 19, 2021 at 3:49 PM