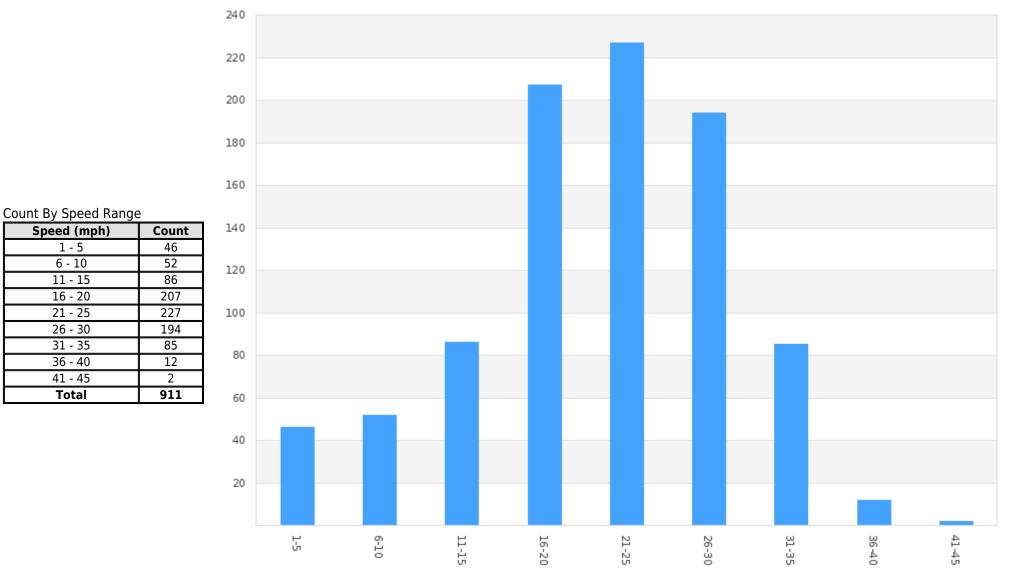

Generated on 2020-10-01 08:42:52 SafePace Cloud powered by Web Director

Delta - Newpoint Loop Between Nantucket & Vilmont Greens(Newpoint Loop, , Florida, USA) Period: 09/01/2020 to 09/30/2020