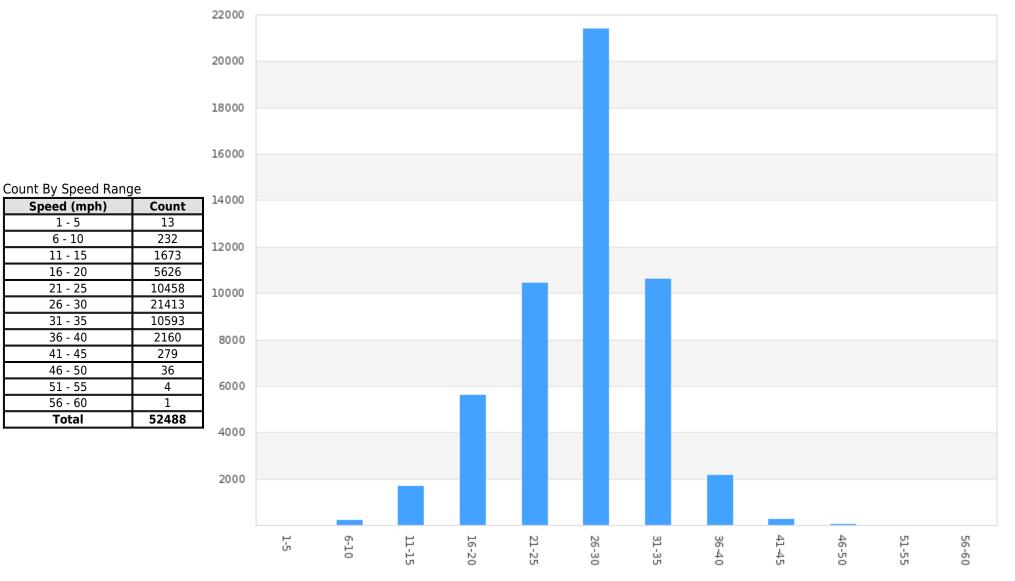

#### Alpha - Kings Blvd EB at Princeton(1000 Kings Boulevard, , Florida, USA) Period: 09/01/2020 to 09/30/2020