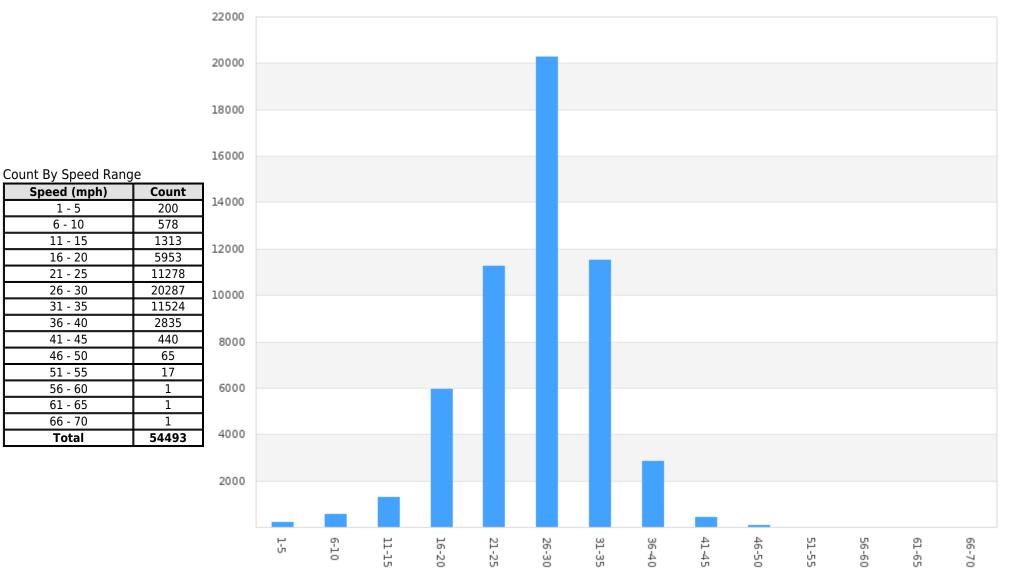

#### Beta - Kings Blvd WB across from Falcon Watch(1000 Kings Boulevard, , Florida, USA) Period: 09/01/2020 to 09/30/2020

Charlie - Newpoint Loop WB Across from South Club House Entrance(1226 Newpoint Loop, Brandon, Florida, United States of America) Period: 09/01/2020 to 09/30/2020