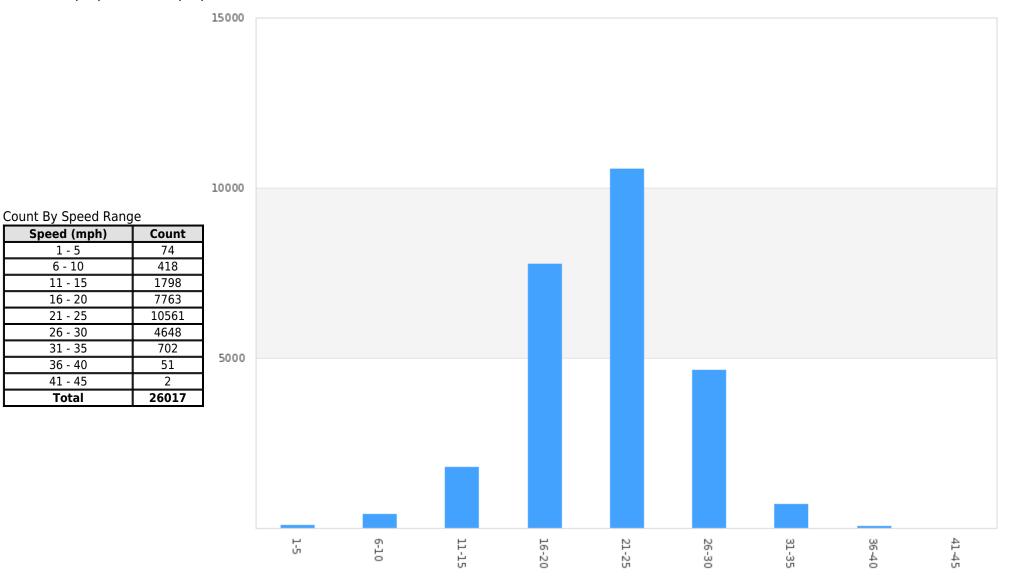

Generated on 2020-10-01 08:42:52 SafePace Cloud powered by Web Director

Delta - Newpoint Loop Between Nantucket & Vilmont Greens(Newpoint Loop, , Florida, USA) Period: 09/01/2020 to 09/30/2020