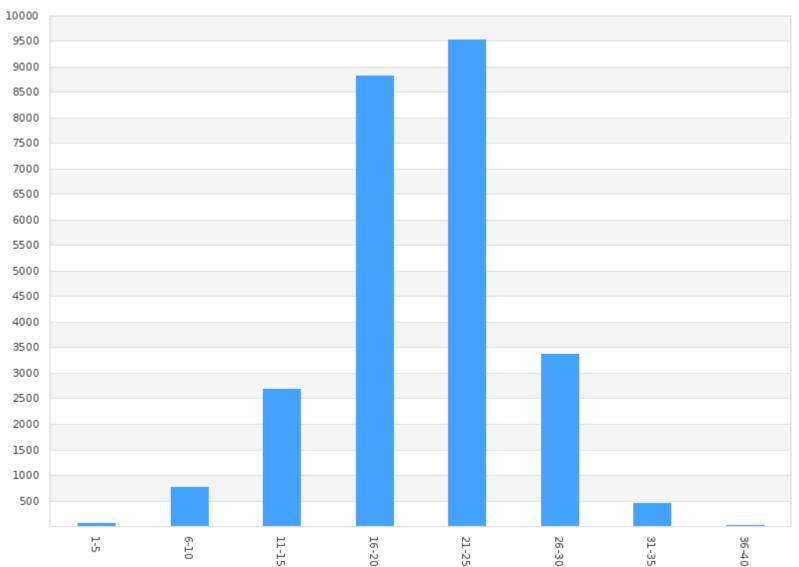

Count By Speed Range
Speed (mph)

1 - 5

6 - 10

11 - 15

16 - 20

21 - 25

26 - 30

31 - 35

Count

66

768

2680

8823

9528

3381

458

23

25727

Delta - Newpoint Loop Between Nantucket & Vilmont Greens(Newpoint Loop, , Florida, USA)

Period: 05/01/2020 to 05/31/2020

Count By Speed Range
Speed (mph)

1 - 5

6 - 10

11 - 15