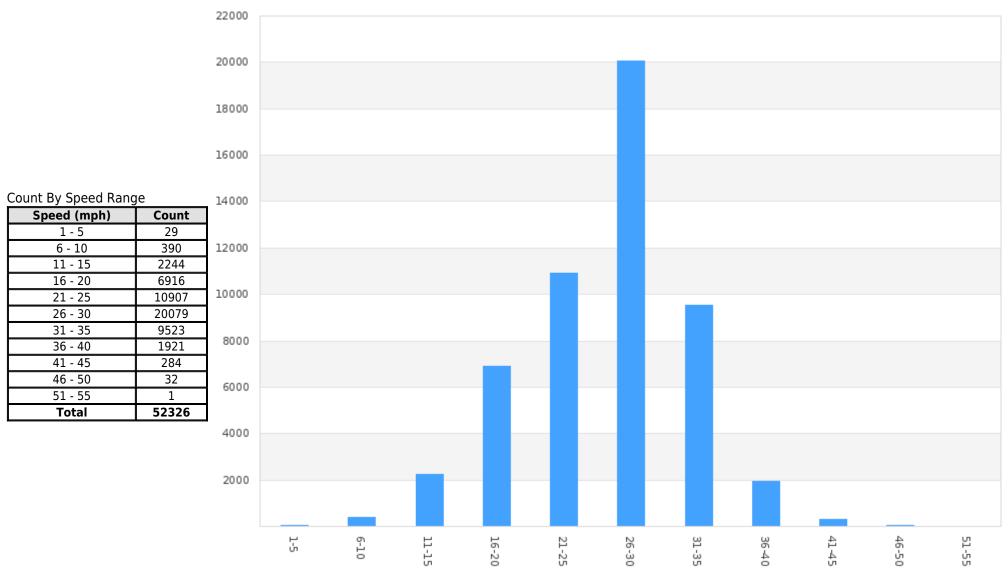

Alpha - Kings Blvd EB at Princeton(1000 Kings Boulevard, , Florida, USA)

Period: 05/01/2020 to 05/31/2020

Generated on 2020-08-31 09:43:54 SafePace Cloud powered by Web Director

Beta - Kings Blvd WB across from Falcon Watch(1000 Kings Boulevard, , Florida, USA) Period: 05/01/2020 to 05/31/2020

Count By Speed Range
Speed (mph)

1 - 5

6 - 10

11 - 15

16 - 20

21 - 25

26 - 30

31 - 35

36 - 40

41 - 45

46 - 50

Total

Charlie - Newpoint Loop WB Across from South Club House Entrance(1226 Newpoint Loop, Brandon, Florida, United States of America)
Period: 05/01/2020 to 05/31/2020

Generated on 2020-08-31 10:02:26 SafePace Cloud powered by Web Director