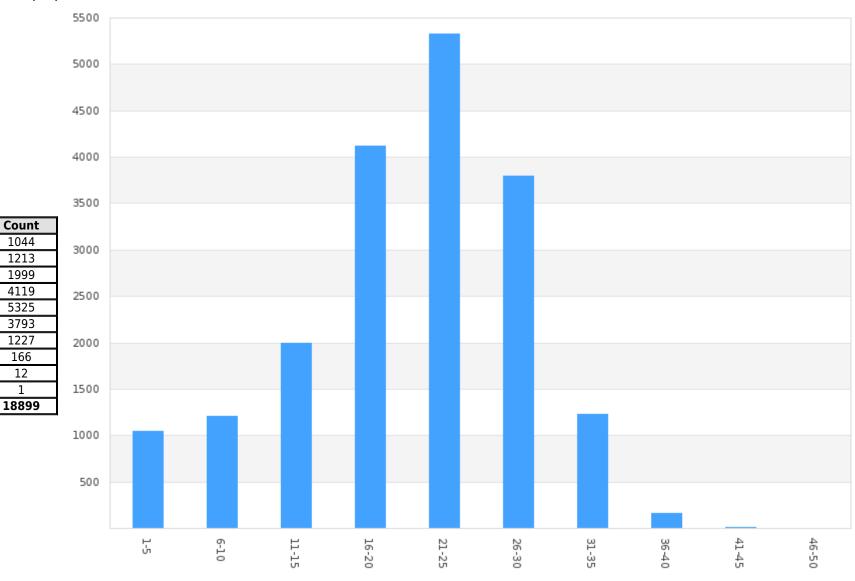

23

25727

Delta - Newpoint Loop Between Nantucket & Vilmont Greens(Newpoint Loop, , Florida, USA)

Period: 05/01/2020 to 05/31/2020

Count By Speed Range
Speed (mph)

1 - 5

6 - 10

11 - 15

16 - 20

21 - 25

26 - 30

31 - 35

36 - 40

Total

Generated on 2020-08-31 10:11:02 SafePace Cloud powered by Web Director