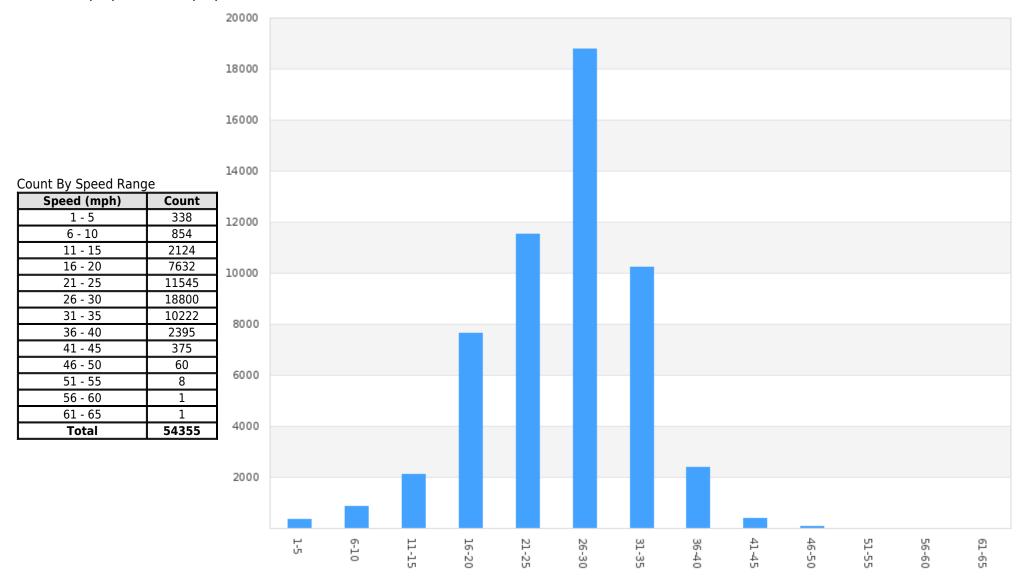

36 - 40

41 - 45

46 - 50

Total

Charlie - Newpoint Loop WB Across from South Club House Entrance(1226 Newpoint Loop, Brandon, Florida, United States of America)
Period: 05/01/2020 to 05/31/2020

Generated on 2020-08-31 10:02:26 SafePace Cloud powered by Web Director