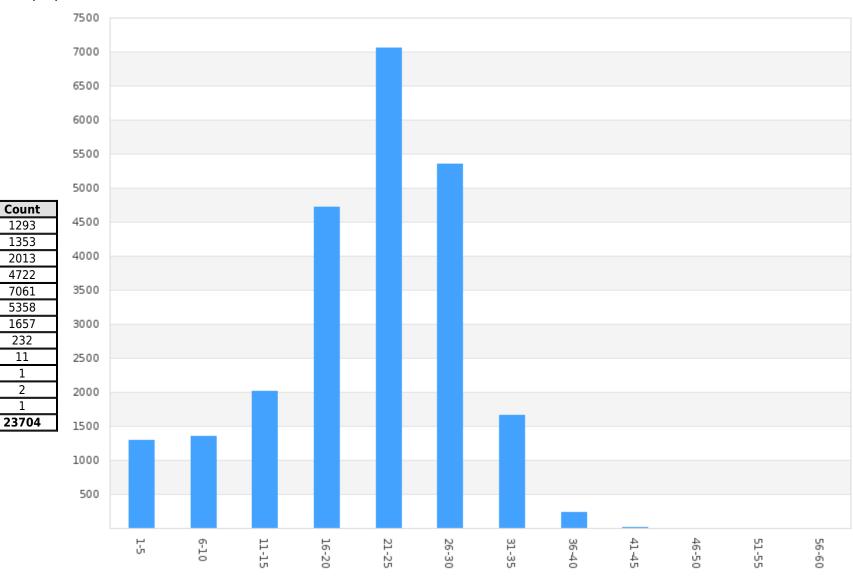

Generated on 2020-08-31 09:50:00 SafePace Cloud powered by Web Director

1293

1353

2013

4722

7061

5358

1657

232

11

1

2

Count By Speed Range Speed (mph)

1 - 5

6 - 10

11 - 15

16 - 20

21 - 25

26 - 30

31 - 35

36 - 40

41 - 45

46 - 50

51 - 55

56 - 60

Total

Charlie - Newpoint Loop WB Across from South Club House Entrance(1226 Newpoint Loop, Brandon, Florida, United States of America) Period: 03/01/2020 to 03/31/2020

Delta - Newpoint Loop Between Nantucket & Vilmont Greens(Newpoint Loop, , Florida, USA)