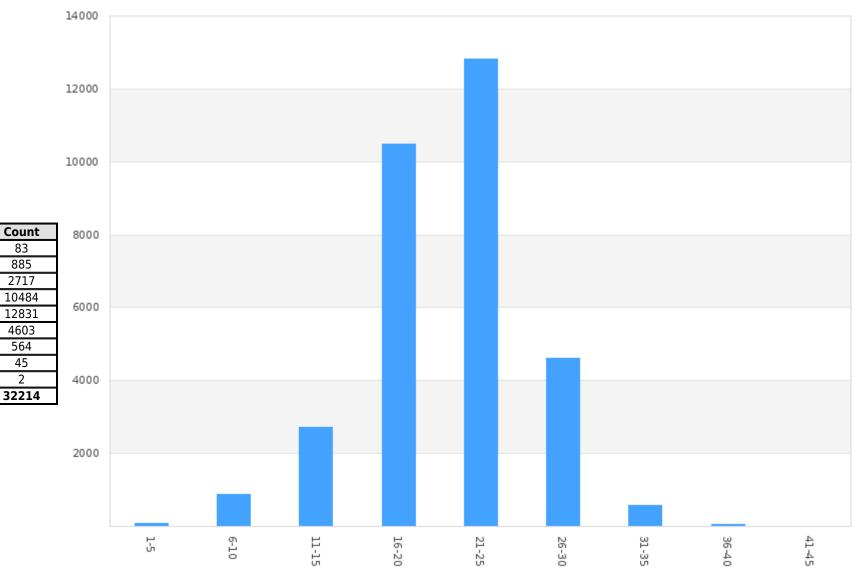

56 - 60

Total

Charlie - Newpoint Loop WB Across from South Club House Entrance(1226 Newpoint Loop, Brandon, Florida, United States of America) Period: 03/01/2020 to 03/31/2020

Delta - Newpoint Loop Between Nantucket & Vilmont Greens(Newpoint Loop, , Florida, USA)

Period: 03/01/2020 to 03/31/2020

Count By Speed Range
Speed (mph)

1 - 5 6 - 10

11 - 15

16 - 20

21 - 25

26 - 30

31 - 35

36 - 40

41 - 45

Total