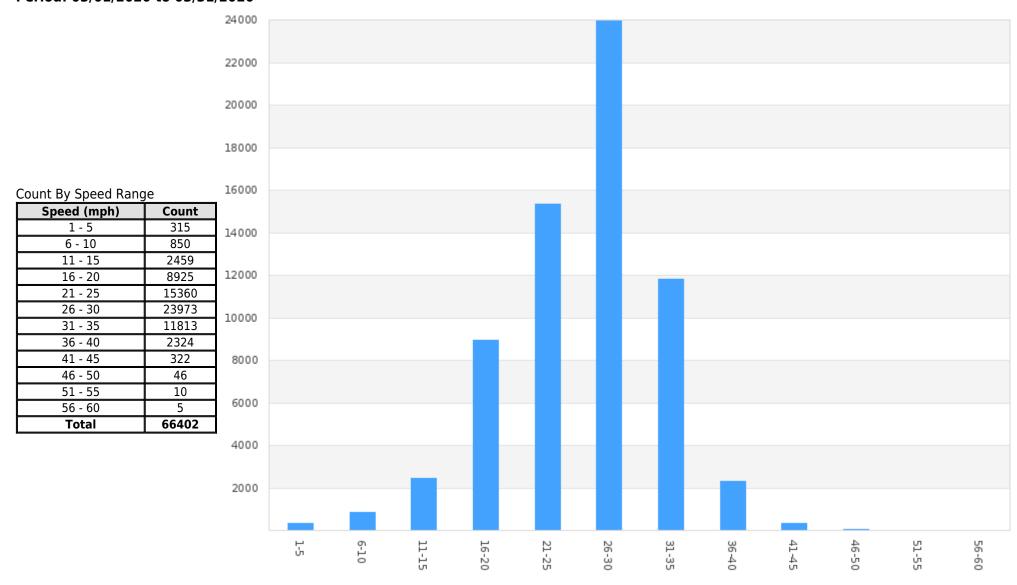

Alpha - Kings Blvd EB at Princeton(1000 Kings Boulevard, , Florida, USA)

Period: 03/01/2020 to 03/31/2020

Generated on 2020-08-31 09:34:16 SafePace Cloud powered by Web Director

Beta - Kings Blvd WB across from Falcon Watch(1000 Kings Boulevard, , Florida, USA) Period: 03/01/2020 to 03/31/2020

56 - 60

Total

Charlie - Newpoint Loop WB Across from South Club House Entrance(1226 Newpoint Loop, Brandon, Florida, United States of America) Period: 03/01/2020 to 03/31/2020

Delta - Newpoint Loop Between Nantucket & Vilmont Greens(Newpoint Loop, , Florida, USA)

Period: 03/01/2020 to 03/31/2020

Count By Speed Range
Speed (mph)

1 - 5 6 - 10

11 - 15

16 - 20

21 - 25

26 - 30

31 - 35

36 - 40

41 - 45

Total