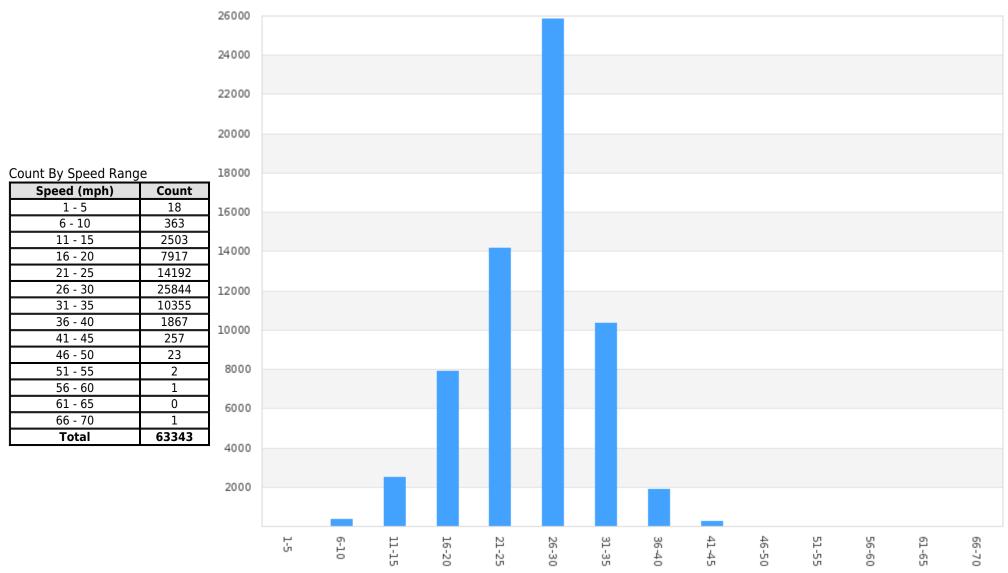

Alpha - Kings Blvd EB at Princeton(1000 Kings Boulevard, , Florida, USA)

Period: 03/01/2020 to 03/31/2020

Generated on 2020-08-31 09:34:16 SafePace Cloud powered by Web Director

Beta - Kings Blvd WB across from Falcon Watch(1000 Kings Boulevard, , Florida, USA) Period: 03/01/2020 to 03/31/2020

Generated on 2020-08-31 09:50:00 SafePace Cloud powered by Web Director

1293

1353

2013

4722

7061

5358

1657

232

11

1

2

Count By Speed Range Speed (mph)

1 - 5

6 - 10

11 - 15

16 - 20

21 - 25

26 - 30

31 - 35

36 - 40

41 - 45

46 - 50

51 - 55

56 - 60

Total

Charlie - Newpoint Loop WB Across from South Club House Entrance(1226 Newpoint Loop, Brandon, Florida, United States of America) Period: 03/01/2020 to 03/31/2020

Delta - Newpoint Loop Between Nantucket & Vilmont Greens(Newpoint Loop, , Florida, USA)