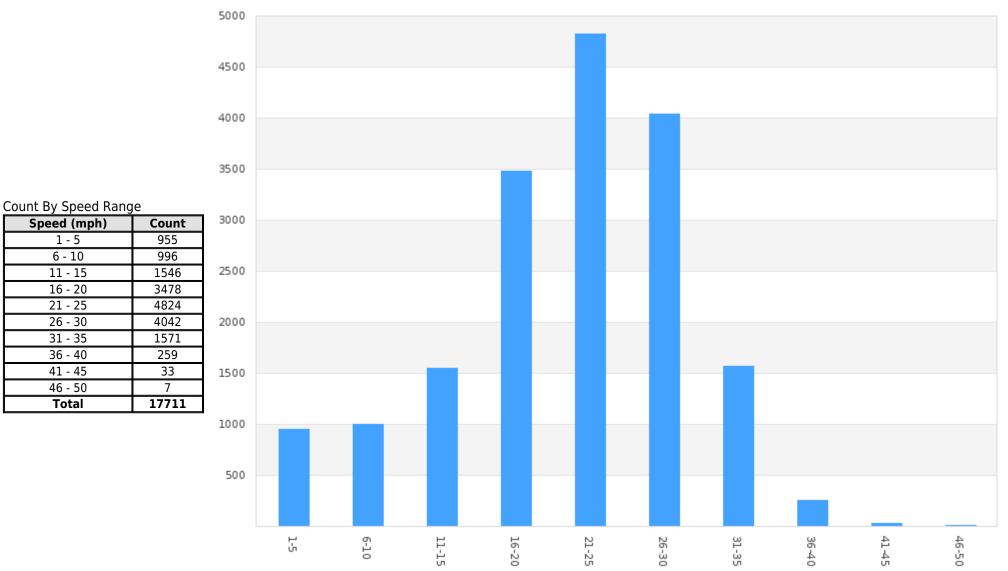

#### Beta - Kings Blvd WB across from Falcon Watch(1000 Kings Boulevard, , Florida, USA) Period: 06/01/2020 to 06/30/2020

Generated on 2020-08-31 09:54:49 SafePace Cloud powered by Web Director

Charlie - Newpoint Loop WB Across from South Club House Entrance(1226 Newpoint Loop, Brandon, Florida, United States of America) Period: 06/01/2020 to 06/30/2020