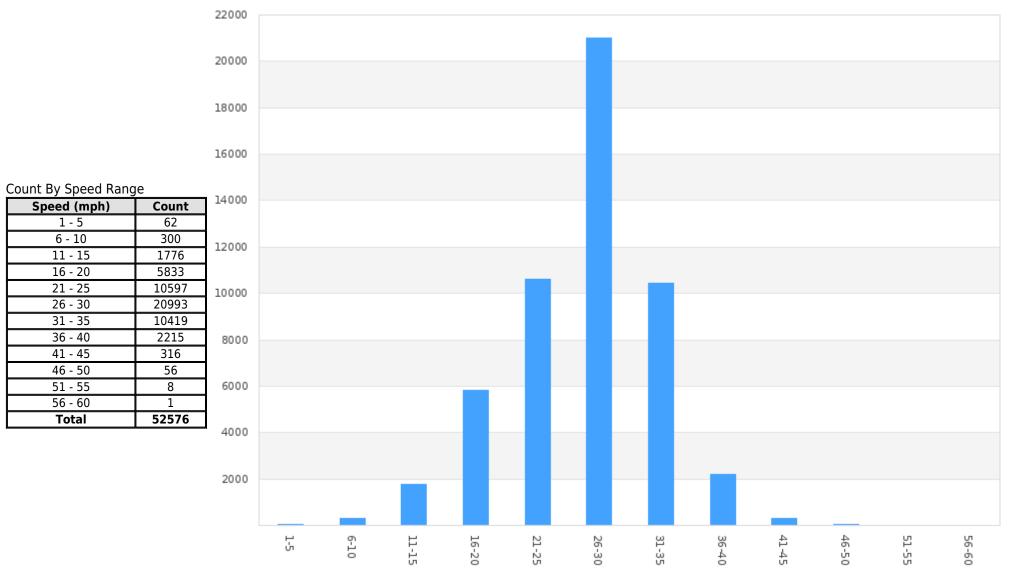

### Alpha - Kings Blvd EB at Princeton(1000 Kings Boulevard, , Florida, USA) Period: 06/01/2020 to 06/30/2020