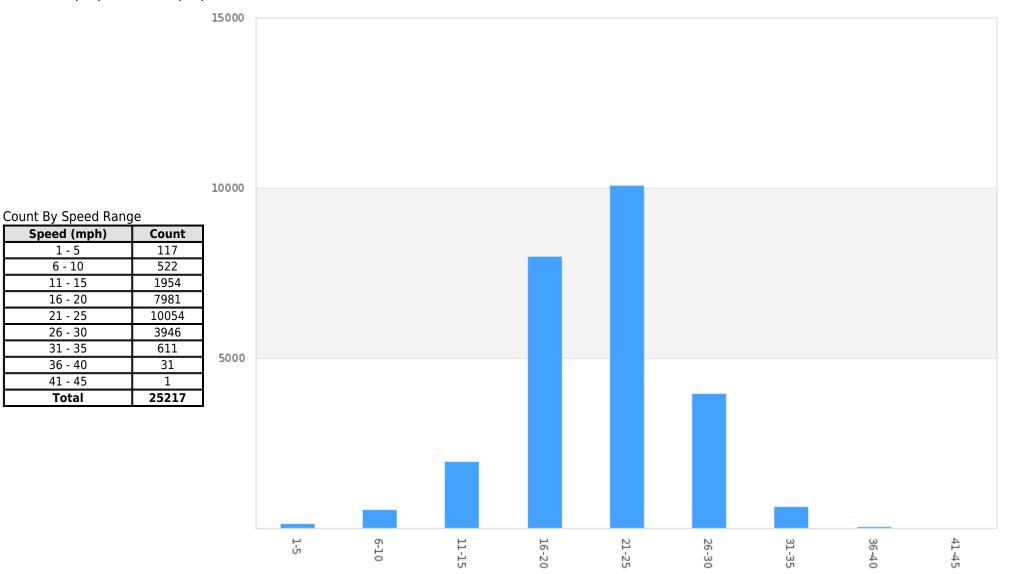

Delta - Newpoint Loop Between Nantucket & Vilmont Greens(Newpoint Loop, , Florida, USA) Period: 06/01/2020 to 06/30/2020