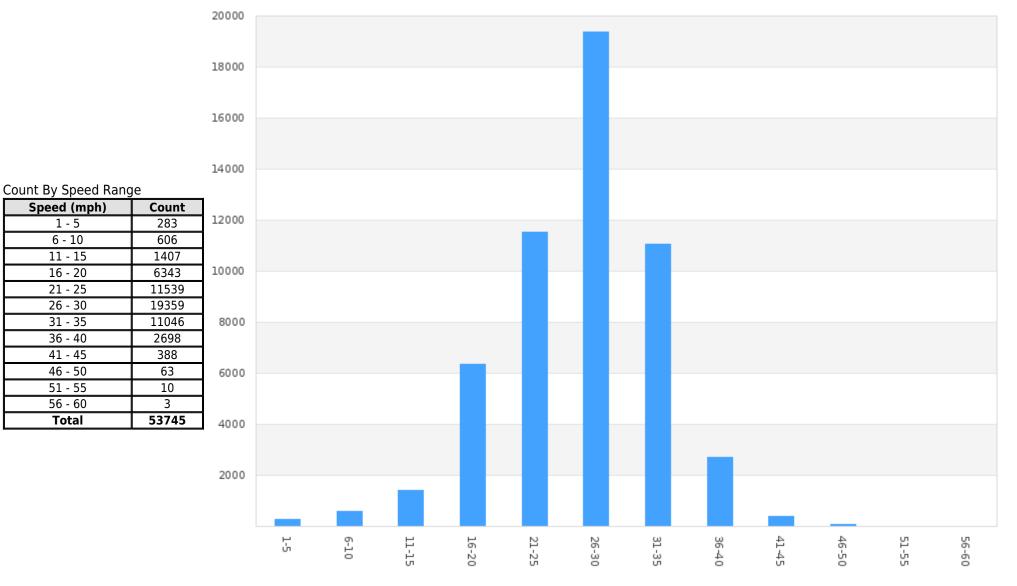

#### Beta - Kings Blvd WB across from Falcon Watch(1000 Kings Boulevard, , Florida, USA) Period: 06/01/2020 to 06/30/2020

Generated on 2020-08-31 09:54:49 SafePace Cloud powered by Web Director

Charlie - Newpoint Loop WB Across from South Club House Entrance(1226 Newpoint Loop, Brandon, Florida, United States of America) Period: 06/01/2020 to 06/30/2020