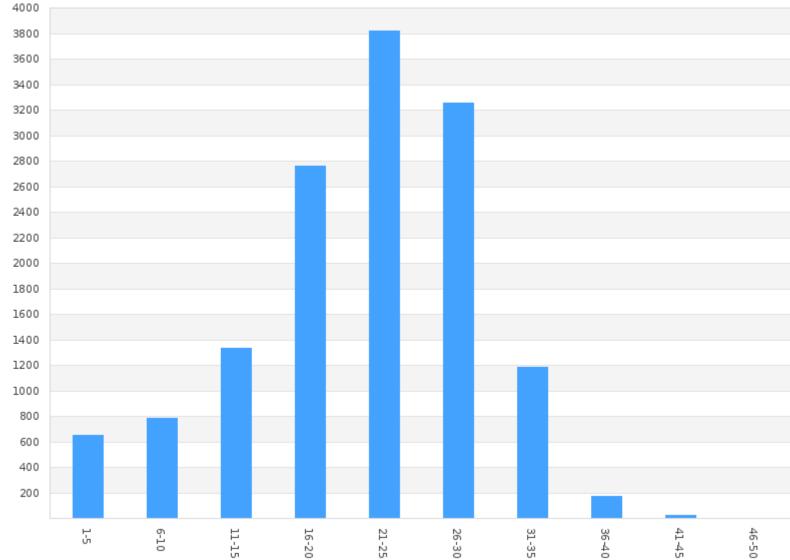

Count By Speed Range

| Speed (mph) | Count |
|-------------|-------|
| 1 - 5       | 650   |
| 6 - 10      | 781   |
| 11 - 15     | 1332  |
| 16 - 20     | 2761  |
| 21 - 25     | 3819  |
| 26 - 30     | 3254  |
| 31 - 35     | 1185  |
| 36 - 40     | 172   |
| 41 - 45     | 21    |
| 46 - 50     | 1     |
| Total       | 13976 |