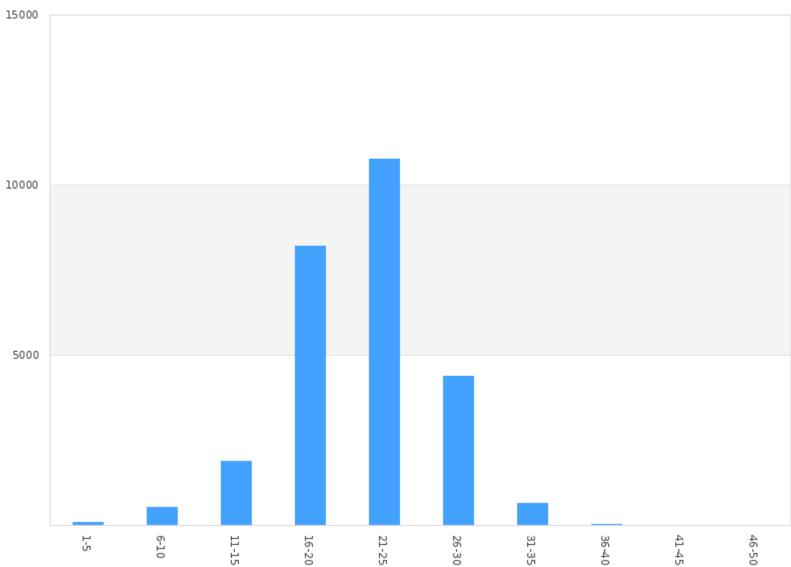

Generated on 2020-08-31 10:05:14 SafePace Cloud powered by Web Director

Count

82

535 1892

8217

10766

4371

658

39

26562

Delta - Newpoint Loop Between Nantucket & Vilmont Greens(Newpoint Loop, , Florida, USA)

Period: 07/01/2020 to 07/31/2020

Count By Speed Range
Speed (mph)

1 - 5

6 - 10

11 - 15 16 - 20

21 - 25

26 - 30

31 - 35

36 - 40

41 - 45 46 - 50 **Total** 

Generated on 2020-08-31 10:14:31 SafePace Cloud powered by Web Director