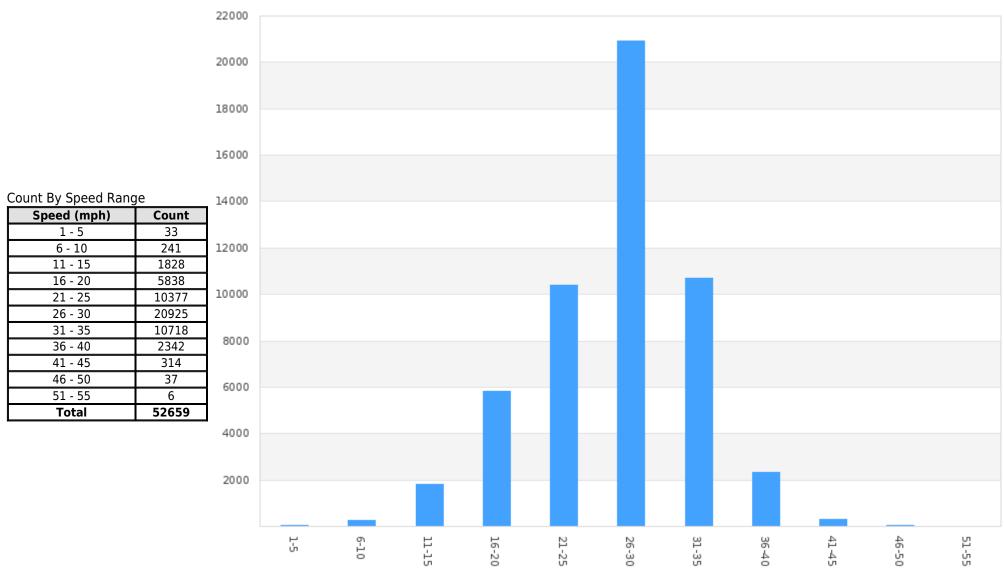

Alpha - Kings Blvd EB at Princeton(1000 Kings Boulevard, , Florida, USA)

Period: 07/01/2020 to 07/31/2020

Generated on 2020-08-31 09:48:13 SafePace Cloud powered by Web Director

Beta - Kings Blvd WB across from Falcon Watch(1000 Kings Boulevard, , Florida, USA) Period: 07/01/2020 to 07/31/2020

Generated on 2020-08-31 09:56:13 SafePace Cloud powered by Web Director

Charlie - Newpoint Loop WB Across from South Club House Entrance(1226 Newpoint Loop, Brandon, Florida, United States of America)
Period: 07/01/2020 to 07/31/2020