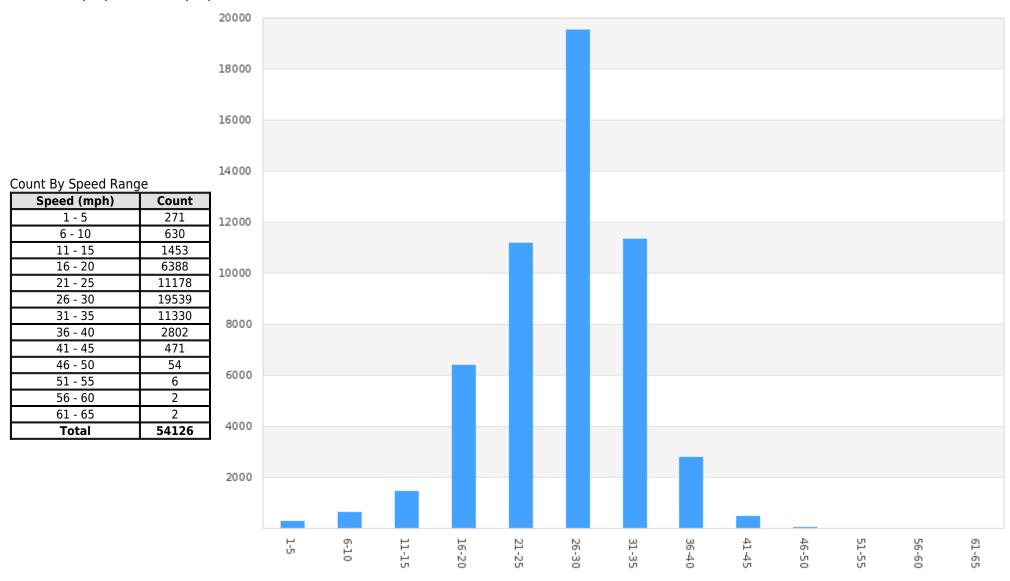

Generated on 2020-08-31 09:56:13 SafePace Cloud powered by Web Director

Charlie - Newpoint Loop WB Across from South Club House Entrance(1226 Newpoint Loop, Brandon, Florida, United States of America)
Period: 07/01/2020 to 07/31/2020

Count By Speed Range

| Speed (mph) | Count |
|-------------|-------|
| 1 - 5       | 650   |
| 6 - 10      | 781   |
| 11 - 15     | 1332  |
| 16 - 20     | 2761  |
| 21 - 25     | 3819  |
| 26 - 30     | 3254  |
| 31 - 35     | 1185  |
| 36 - 40     | 172   |
| 41 - 45     | 21    |
| 46 - 50     | 1     |
| Total       | 13976 |