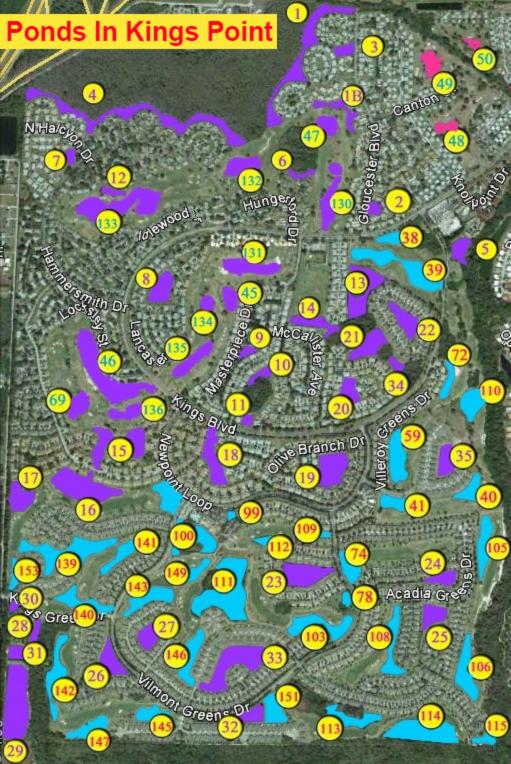

|                      | SCCW MASTER ASSOCIATION DEEDED PROPERTY                                         |
|----------------------|---------------------------------------------------------------------------------|
|                      | RECORD                                                                          |
| Type                 | DESCRIPTION                                                                     |
|                      | Lake #2 - at the center of Gloucester F (Unit I, Phase II)                      |
| Lake #2              |                                                                                 |
|                      | Lake #3 - south of Gloucester M (Unit I, Phase II)                              |
| Lake #3              |                                                                                 |
|                      | Lake #1 - Gloucester M, N, P - Natural preserve                                 |
| Lake #1              |                                                                                 |
| Lake #5              | Lake #5 - southeast of Knolls I                                                 |
| "                    | Lake #6 & natural area north of Highgate I                                      |
| Lake #6              |                                                                                 |
| Lake #4              | Lake #4 Natural preserve (Highgate II, Phase 7)                                 |
|                      | Lake #4 Natural Preserve (Highgate III)                                         |
| Lake #4              |                                                                                 |
|                      | Lake #4 Natural preserve (Highgate IV)                                          |
| Lake #4              |                                                                                 |
|                      |                                                                                 |
| Lake #12             | Lake #12 in south portion of Highgate III (Lake 12 is partially on golf course) |
|                      | Lake #7 (at Highgate III & IV)                                                  |
| Lake #7              |                                                                                 |
| Lake #8              | Lake #8 (in Lancaster I)                                                        |
|                      | Lake #13 & wetlands east and south of Princeton                                 |
| Lake #13             | Lake #19 south of Olive Branch Drive in Oxford II                               |
| Lake #19             | Lake #19 South of Olive Branch Drive in Oxford II                               |
| Lake #19             | Lake #18 between Oxford I and Radison I                                         |
| Lake #18             |                                                                                 |
|                      | Lake #14 south end of Driving Range; north of Manchester I                      |
| Lake #14             |                                                                                 |
|                      | Lake #17 south of Nantucket III borders 36th Street; does not include the       |
|                      | north portion within Nantucket III property line.                               |
| Lake #17             |                                                                                 |
|                      | Lake #16 southeast of Nantucket III                                             |
| Lake #16             | Late #0 and (Martine's Dr. Marcharter !!                                        |
| Lake #9              | Lake #9 east of Masterpiece Dr - Manchester II                                  |
| Lake #20             | Lake #20 between Southampton I and Southampton II Lake #22 in Tremont           |
| Lake #22             |                                                                                 |
| Lake #23             | Lake #23 in Brookfield                                                          |
| Lake #15             | Lake #15 - lake access from Nantucket Dr.                                       |
| Lake #15             | Lake #15 - west of Nantucket IV and V                                           |
| Lake #15             | Lake #15 - remnant around the lake                                              |
| Lake #24             | Lake #24 - between Devonshire & Edinburgh                                       |
| Lake #21             | Lakes #21 & #35 Two lakes connected by wetlands between Southampton II          |
| Lake #35             | & Tremont                                                                       |
| Lake #27             | Lake #27 in Maplewood                                                           |
|                      | Lake #26 in Lyndhurst; includes land around the lake and a protion of berm      |
| Lake #26             | along Vilmont Greens Drive & Kings Green Dr.                                    |
| Lake #25<br>Lake #28 | Lake #25 between Huntington & Fairbourne                                        |
| Lake #28<br>Lake #29 | Lakes #28.8. #29 at the Archary Pange (SM/ Lake Percel "A")                     |
| Lake #29             | Lakes #28 & #29 at the Archery Range (SW Lake Parcel "A")                       |
| Lake #30             | Lakes #30 & 31 at the Garden Center (SW Lake Parcel "B")                        |
|                      | Lands not a of at the Garden Genter (Ow Land Faller D)                          |

|                  | SCCW MASTER ASSOCIATION DEEDED PROPERTY                                             |
|------------------|-------------------------------------------------------------------------------------|
| _                | RECORD                                                                              |
| Type<br>Lake #32 | DESCRIPTION<br>Lake #32 - between Oakley Green and Vilmont Greens Drive             |
| Lake #33         | Lake #33 - between Portsmith and Nottingham                                         |
| Lake #10         | Lake #10 - east of Manchester II; west of Manchester III                            |
|                  | Lake #11 - east of Manchester II; west of Manchester IV                             |
| Lake #11         | Quit Claim from Manchester II<br>Quit Claim from Manchester IV                      |
|                  |                                                                                     |
| Lake #35         | Lake #35 - in Somerset - Ph1 B-2 Private Drainage Easement                          |
| Lake #1A         | Lake #1a - Behind the South Clubhouse & FSR                                         |
| Lake #1B         | Lake #1B - behind Glenellen PI and Grenoble PI                                      |
| Lake #38         | Lake #38 - Gloucester E -Across Kings Blvd                                          |
| Lake #39         | Lake #39 - Treemont II - Behind Tremont Greens Lane                                 |
| Lake #40         | Lake #40 - Somerset - behind Pembroke Point Way                                     |
|                  | Lake #41 - Acaida & Worthington - behind Acadia Greens Dr & Worthington             |
| Lake #41         | Greens Dr.                                                                          |
| Lake #45         | Lake #45 - Manchester I - Behind Masterpiece Dr                                     |
| Lake #46         | Lake #46 - Lancaster III - Behind Locksley St                                       |
| Lake #47         | Lake #47 - Behind Lake #1B in Highgate                                              |
| Lake# 48         | Lake #48 - Cambridge B - Behind Cantebury Lane & Canton Ct                          |
| Lake #49         | Lake #49 - Cambridge E - Behind Cantebury Lane & Canton Ct                          |
| Lake #50         | Lake #50 - Cambriidge I - Behind Cambridge Trail                                    |
| Lake #59         | Lake #59 - Somerset - behind Pembroke Point & Vistat Greens Dr                      |
| Lake #69         | Lake #69 - Nantucket II - behind Nantucket Dr                                       |
| Lake #71         | Lake #79 - Cambridge H - behind Clubhouse Dr                                        |
| Lake #72         | Lake #72 - Villeroy - behind Villeroy Greens Dr                                     |
| Lake #74         | Lake #74 - Devonshire & Acaida - behind Vilmont Greens Dr                           |
| Lake #77         | Beautification out by 674                                                           |
| Lake #78         | Lake #78 - Brookfield - behind Vilmont Greens Dr                                    |
| Lake #99 -       | Lake #99 - South Clubhouse - behind Newpoint Loop                                   |
| Lake #100        | Lake #100 - Behind South Clubhouse off Vilmont Greens                               |
| Lake #103        | Lake #103 - Portsmith - behind Sifield Greens & Vilmont Greens                      |
| Lake #105        | Lake #105 - Acaida II - behind Acaida Greens Dr                                     |
| Lake #106        | Lake #106 - Fairbourne & Inverness - behind Inverness Greens & Fairway<br>Greens Dr |
| Lake #108        | Lake #108 - Huntington - behind Huntington Greens Dr                                |

|           | SCCW MASTER ASSOCIATION DEEDED PROPERTY                                                               |
|-----------|-------------------------------------------------------------------------------------------------------|
| Type      | RECORD<br>DESCRIPTION                                                                                 |
| Lake #109 | Lake #109 - Worthington - behind Worthington Greens                                                   |
| Lake #110 | Lake #110 - Somerset - Behind culdesac on Villeroy Greens                                             |
|           | Lake #111 - Nottingham & Brookfield Greens behind Wellington Greens                                   |
| Lake #111 | Circle and Brookfield Greens Circle                                                                   |
| Lake #112 | Lake #112 - Brookfield - behind Brookfield Greens Cir                                                 |
| Lake #113 | Lake #113 - Grantham behind Granthan Greens                                                           |
| Lake #114 | Lake #114 - Grantham - behind Grantham Greens                                                         |
| Lake #115 | #Lake 115 Inverness - behind culdesac on Inverness Greens Dr                                          |
| Lake #130 | Lake #130 - Gloucester D - Behind Gladstone Pl                                                        |
| Lake #131 | Lake #131 - Behind Quail Pass                                                                         |
| Lake #132 | Lake #132 - Highgate 2 and Highgate F - Behind Heahterfield Cir & Harefield<br>Cir                    |
| Lake #133 | Lake #133 - Behind Idlewood Dr.                                                                       |
| Lake #134 | Lake #134 - Lancaster I - Behind Lancaster Dr                                                         |
| Lake #135 | Lake #135 - Lancaster 1 & Manchester II                                                               |
| Lake #136 | Lake #136 Behind Lake #46 in Lancaster III                                                            |
| Lake #137 | Lake #137 Kensington & Nantucket V - off Vilmont Greens Dr                                            |
| Lake #138 | Lake #38 -Gloucester C&D - Behind Gladstone Pl                                                        |
| Lake #139 | Lake #139 - Richmond & Kensington                                                                     |
| Lake #140 | Lake #140 - Jameson & Richmond - behind culdesac on Jameson Greens<br>and behind Sapphire Greens Lane |
| Lake #141 | Lake #141 - Jameson - begind Jameson Greens Dr                                                        |
| Lake #142 | Lake #142 - Lyndhurst - behind Lyndhurst Greens Drive                                                 |
| Lake #143 | Lake #143 - Maplewood - behind Sifields Greens Way                                                    |
| Lake #145 | Lake #145 - Oakly Green - behind Nottingham Greens Drive                                              |
| Lake #146 | Lake #46 - Nottingham behind Nottingham Greens Drive                                                  |
| Lake #147 | Lake #147 - Oakly Green - behind culdesac on Nottingham Greens                                        |
| Lake #149 | Lake 149 - On golfcourse between Vilmont Greens & Lake #111                                           |
| Lake #151 | Lake #151 Oakly Green - behind Oakly Green Dr                                                         |
| Lake #153 | Lake #153 - Richomnd - beinnd Richmond Greens Ct                                                      |